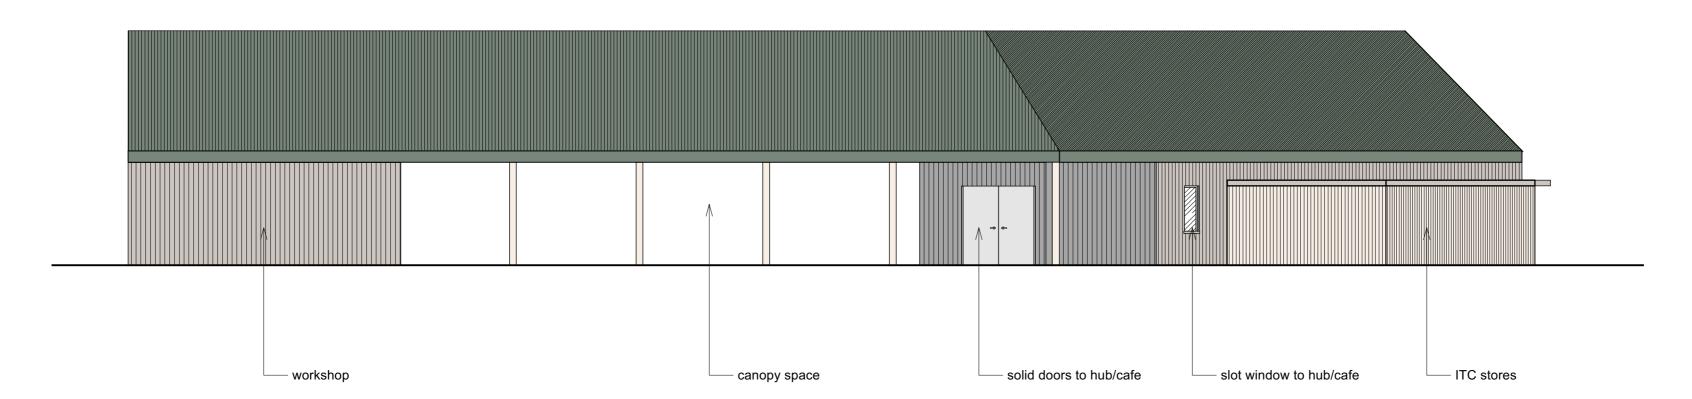

Rear Elevation
Scale: 1:100

All drawings and written material are the sole propertry of Curve Studio and may not be duplicated, published, disclosed or used without express written consent.

Drawings are not to be used for construction purpose unless marked as such. Do not scale from this drawing for construction purposes. All critical dimensions to be verified on site and any discrepancies to be reported to Curve Studio before work is put in hand.

© This drawing is not licensed for reuse. Copyright of this drawing remains with the designer.

NOTES

REV. DD. NOTE

#### PROJECT

Filham Pump Park

CLIE

lvybridge Town Council in partnership with Skate South Devon CIC

## DRAWING

Proposed Building Elevations 2

| DATE   | 31/05/2023 | STATUS Pre-planning |
|--------|------------|---------------------|
| SCALE  | 1:100      | DRAWN JD            |
| JOB No | - 0618     | DWG No. 202         |