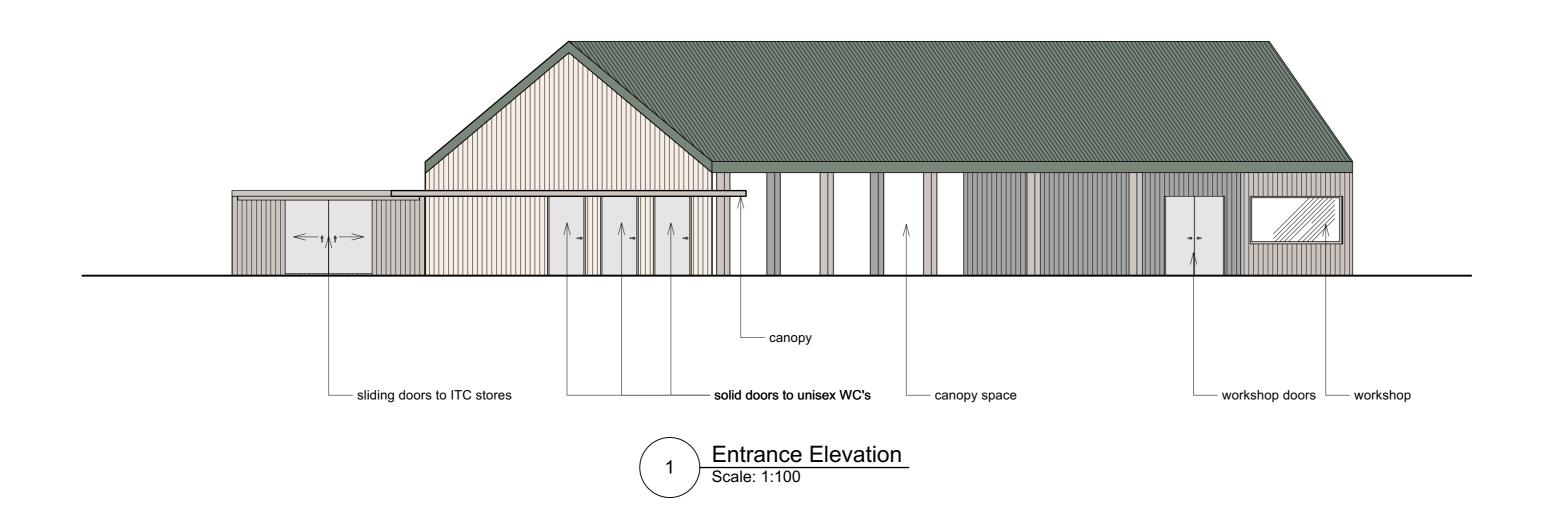

2 Canopy Elevation
Scale: 1:100

All drawings and written material are the sole propertry of Curve Studio and may not be duplicated, published, disclosed or used without express written consent.

Drawings are not to be used for construction purpose unless marked as such. Do not scale from this drawing for construction purposes. All critical dimensions to be verified on site and any discrepancies to be reported to Curve Studio before work is put in hand.

© This drawing is not licensed for reuse. Copyright of this drawing remains with the designer.

NOTES

REV. DD. I

#### PROJECT

Filham Pump Park

CLIEN

lvybridge Town Council in partnership with Skate South Devon CIC

#### DRAWING

Proposed Building Elevations 1

| DATE    | 31/05/2023 | STATUS Pre-planning |
|---------|------------|---------------------|
| SCALE   | 1:100      | DRAWN JD            |
| JOB No. | 0618       | DWG No. 201         |