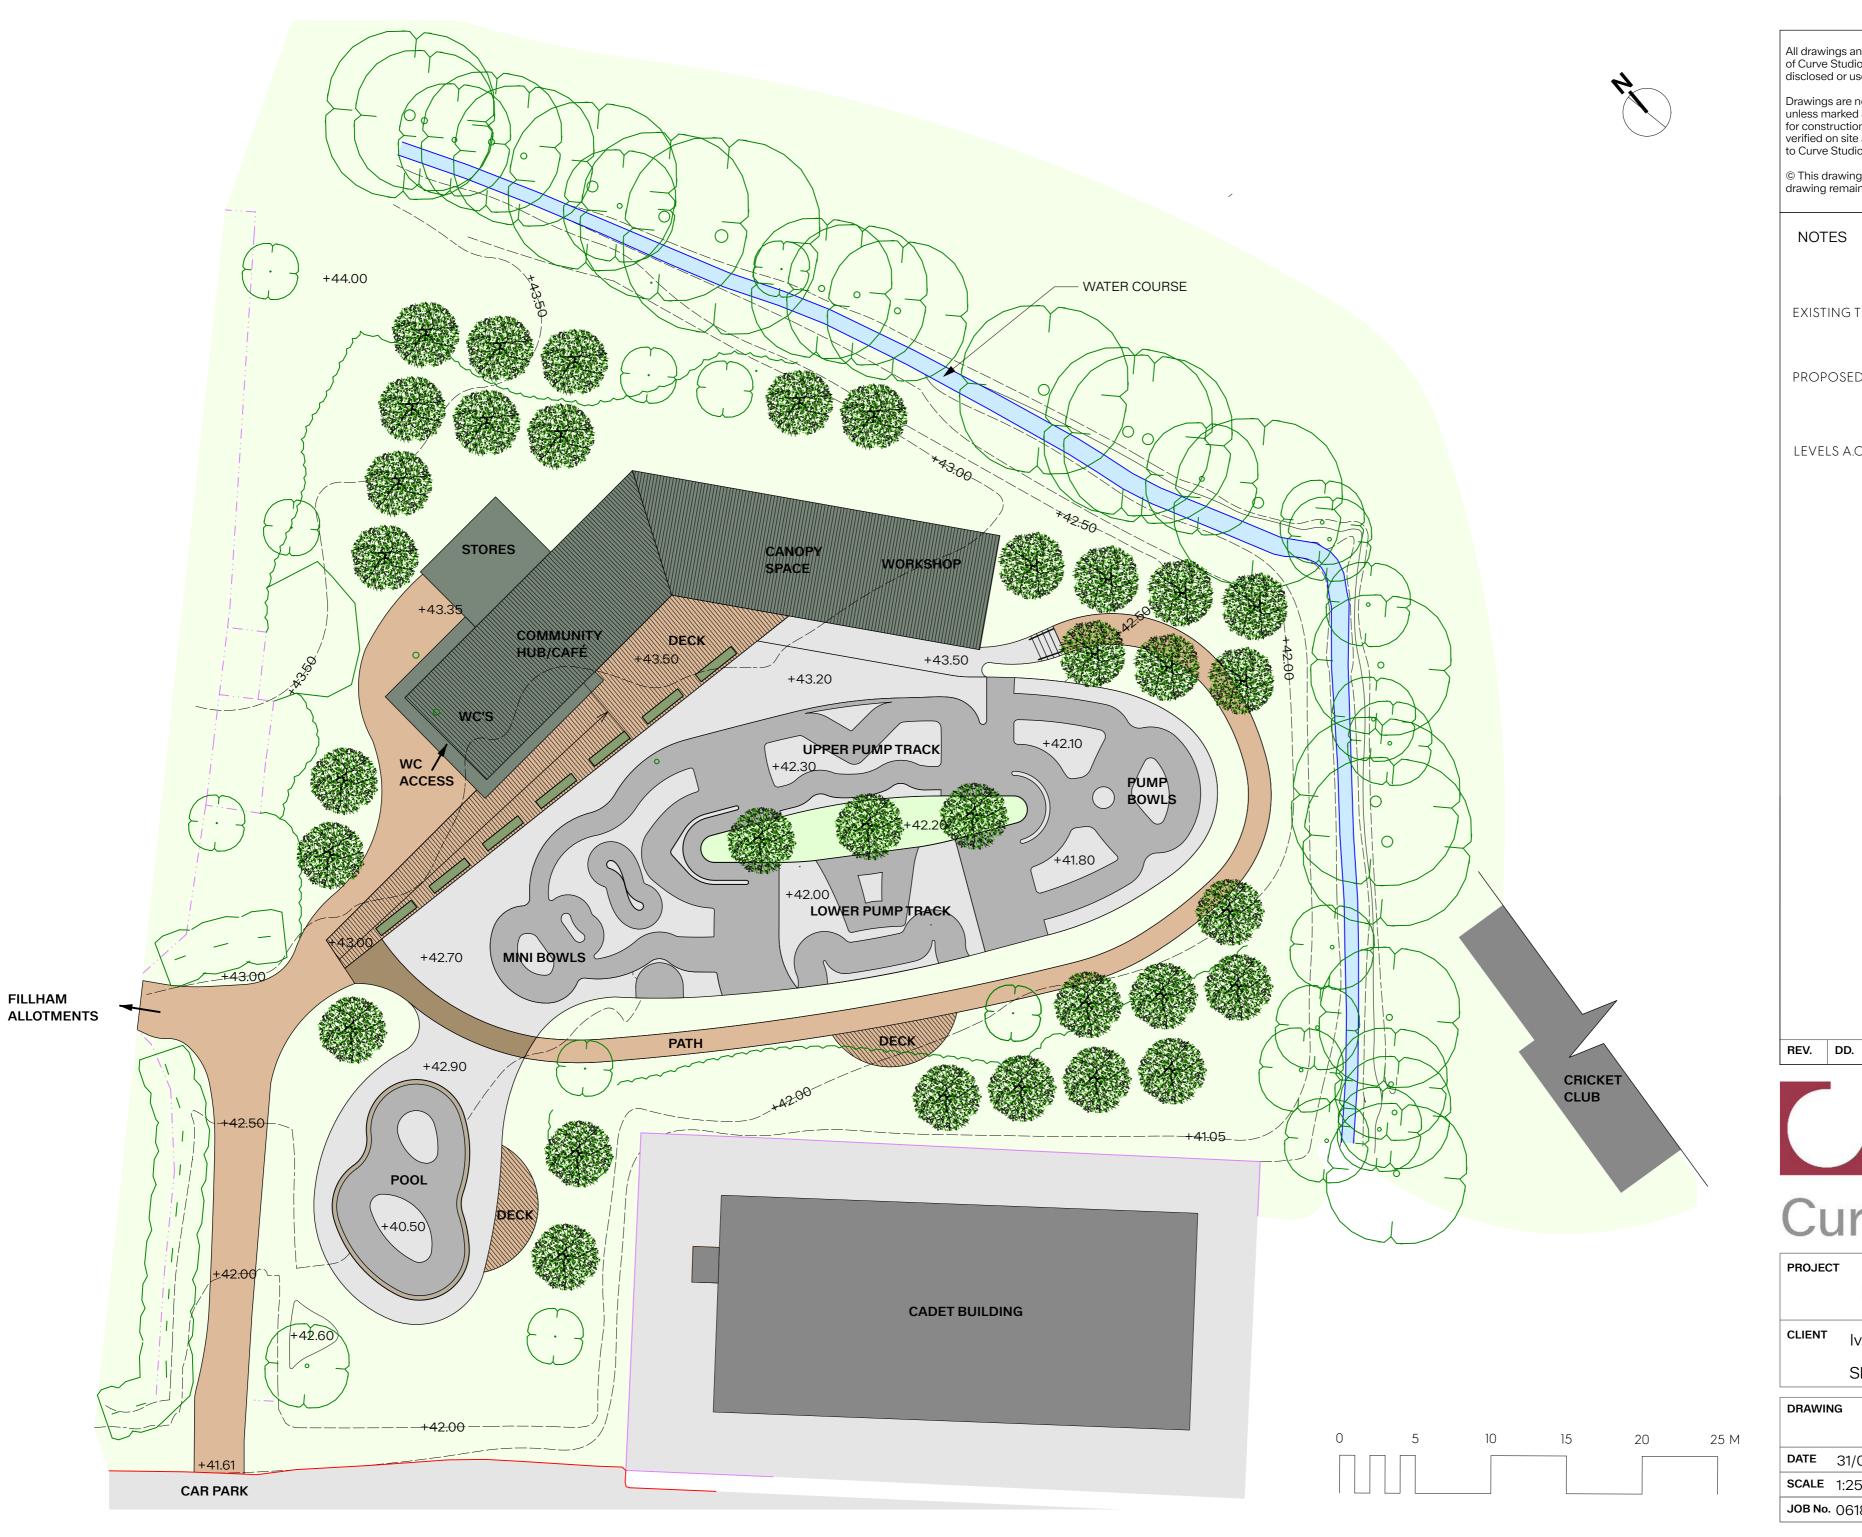

© This drawing is not licensed for reuse. Copyright of this drawing remains with the designer.

LEVELS A.O.D.

+42.00

# PROJECT

Filham Pump Park

lvybridge Town Council in partnership with Skate South Devon CIC

| Proposed Site Plan |            |                     |
|--------------------|------------|---------------------|
| DATE               | 31/05/2023 | STATUS Pre-planning |
| SCALE              | 1:250      | DRAWN JD            |
| JOB No.            | 0618       | DWG No. 101         |

All drawings and written material are the sole propertry of Curve Studio and may not be duplicated, published, disclosed or used without express written consent.

Drawings are not to be used for construction purpose unless marked as such. Do not scale from this drawing for construction purposes. All critical dimensions to be verified on site and any discrepancies to be reported to Curve Studio before work is put in hand.