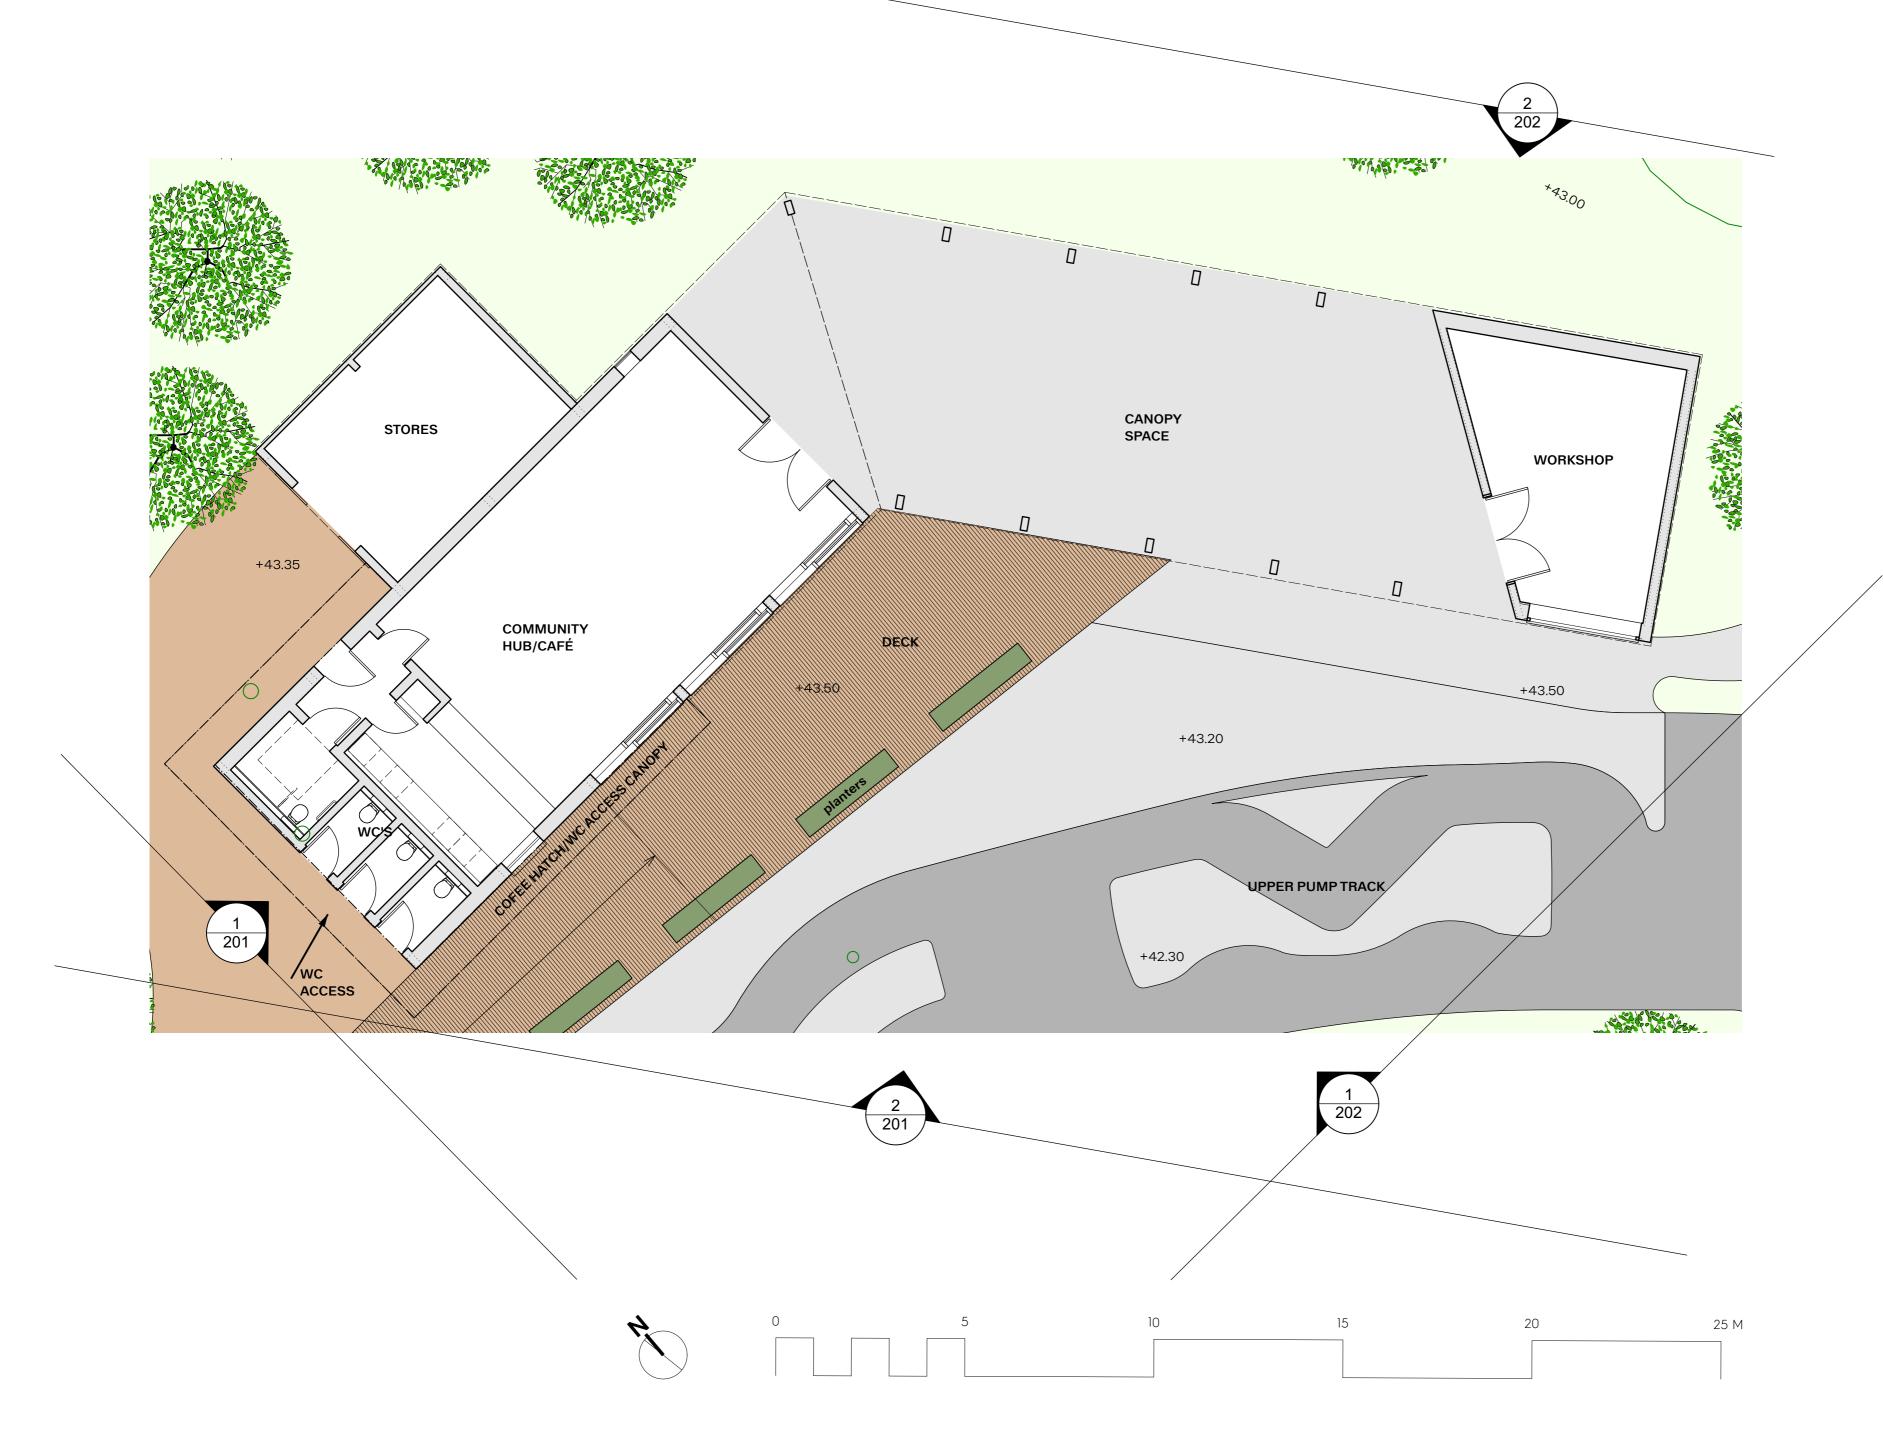

# PROJECT

Filham Pump Park

CLIENT

lvybridge Town Council in partnership with Skate South Devon CIC

## DRAWING

Proposed Ground Floor Plan

| DATE    | 31/05/2023 | STATUS Pre-planning |
|---------|------------|---------------------|
| SCALE   | 1:100      | DRAWN JD            |
| JOB No. | 0618       | DWG No. 111         |