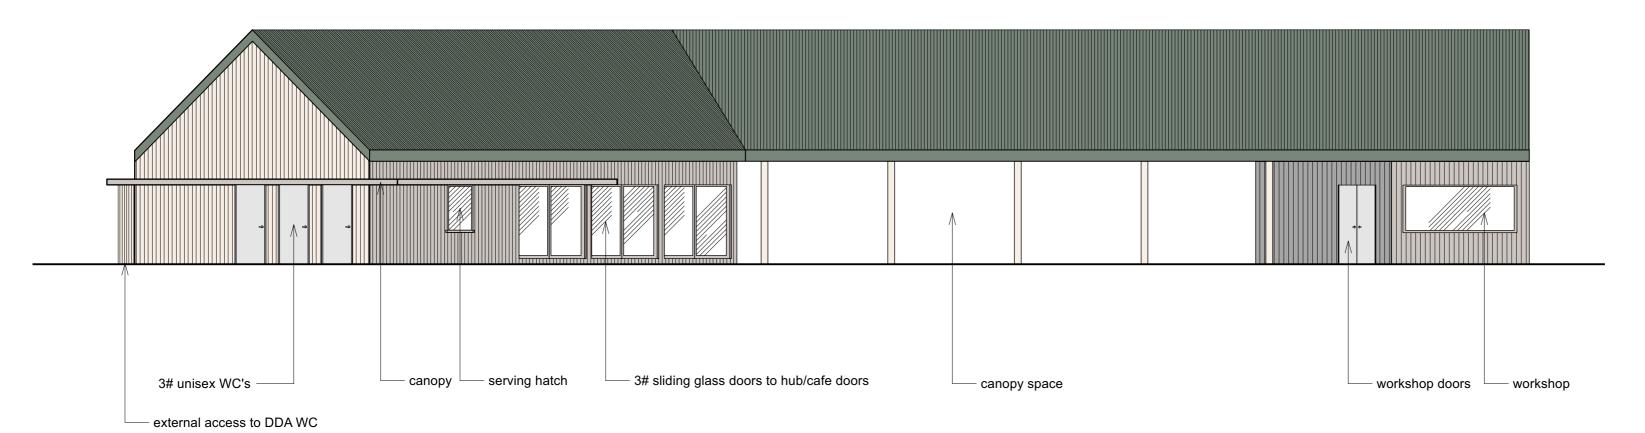

Rear Elevation
Scale: 1:100

All drawings and written material are the sole propertry of Curve Studio and may not be duplicated, published, disclosed or used without express written consent.

Drawings are not to be used for construction purpose unless marked as such. Do not scale from this drawing for construction purposes. All critical dimensions to be verified on site and any discrepancies to be reported to Curve Studio before work is put in hand.

© This drawing is not licensed for reuse. Copyright of this drawing remains with the designer.

NOTES

REV. DD. NOTE

#### PROJECT

Filham Pump Park

CLIE

lvybridge Town Council in partnership with Skate South Devon CIC

## DRAWING

Proposed Building Elevations 2

| DATE   | 31/05/2023 | STATUS Pre-planning |
|--------|------------|---------------------|
| SCALE  | 1:100      | DRAWN JD            |
| JOB No | - 0618     | DWG No. 202         |