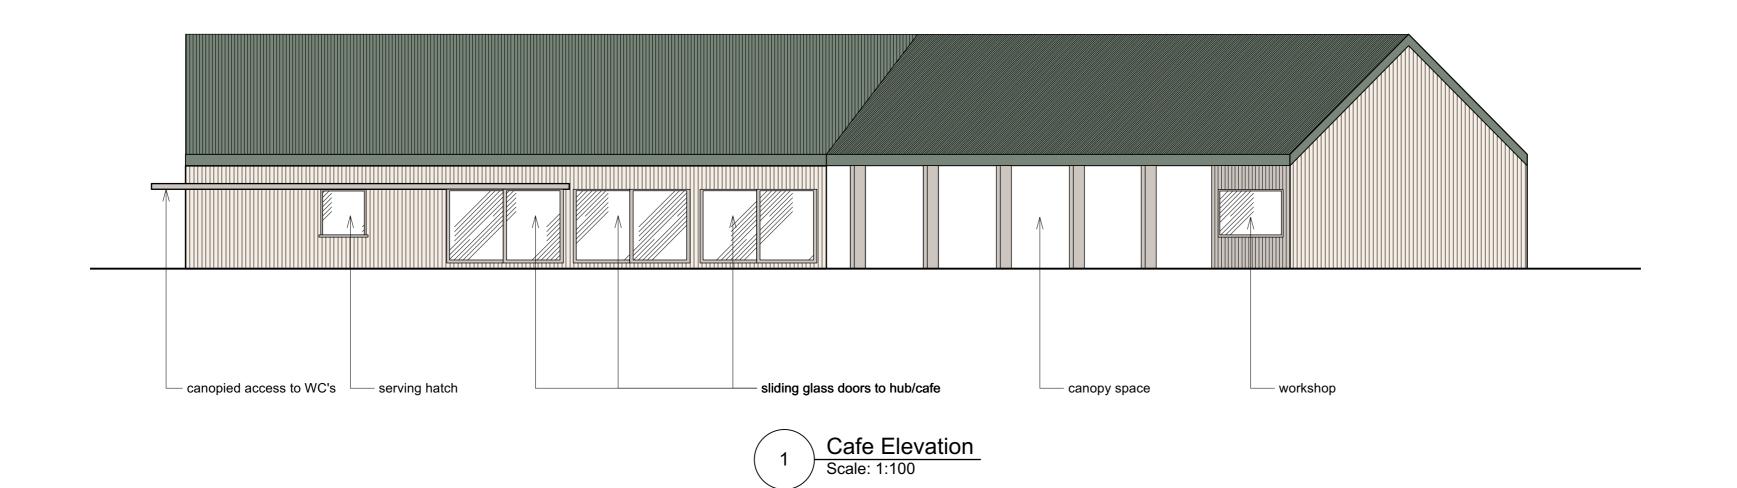

Rear Elevation
Scale: 1:100

All drawings and written material are the sole propertry of Curve Studio and may not be duplicated, published, disclosed or used without express written consent.

Drawings are not to be used for construction purpose unless marked as such. Do not scale from this drawing for construction purposes. All critical dimensions to be verified on site and any discrepancies to be reported to Curve Studio before work is put in hand.

© This drawing is not licensed for reuse. Copyright of this drawing remains with the designer.

NOTES

REV. DD. NOTE

#### PROJECT

Filham Pump Park

CLIE

lvybridge Town Council in partnership with Skate South Devon CIC

## DRAWING

Proposed Building Elevations 2

| DATE   | 31/05/2023 | STATUS Pre-planning |
|--------|------------|---------------------|
| SCALE  | 1:100      | DRAWN JD            |
| JOB No | - 0618     | DWG No. 202         |